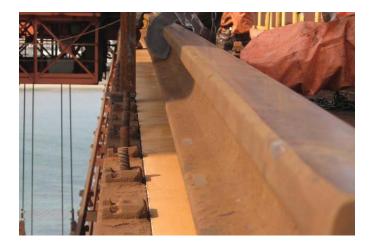

Maintenance workers replace steel plates with CR2-3 rail pad under rails of an unloader crane to reduce wear and vibration.

Photo courtesy of Posco Steel Corporation.

CR17-5 rail pad ready for installation under an ore bridge crane railway. *Photo courtesy of Ford Rouge Steel Complex.* 