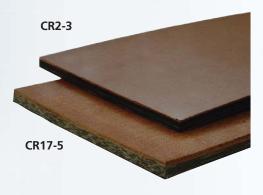

# LTP Crane Rail Pads

Two types of Fabreeka<sup>®</sup>-LTP crane rail pads are available for use in light to heavy/severe service duty. Type CR2-3 is manufactured using a fabric reinforced, oil resistant elastomer. Type CR17-5 is manufactured using Fabreeka pad, which is composed of multiple layers of fabric reinforcement providing enhanced compressive strength, stiffness and reduction of bulging under high compressive loads. Both types of rail pad have an LTP (laminated thermoplastic) surface, which is integrally molded to the pad material under heat and pressure.